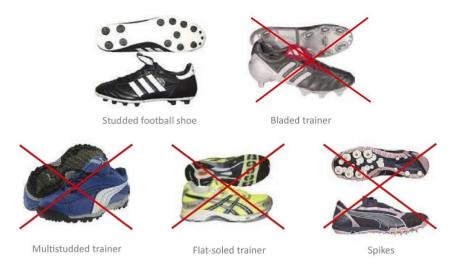

This means that the following footwear **will not** be allowed:

- Flat shoes (including astro-turf trainers)
- Trainers
- Metal spike shoes
- Metal screw-in studs
- Screw-in studs with a metal tip and a plastic base
- Blades (due to the potential to cause injuries)

The most effective footwear is either football boots with moulded studs or rubber/plastic/nylon screw-in studs.

Please note that if you have the wrong footwear you will not be allowed to play.