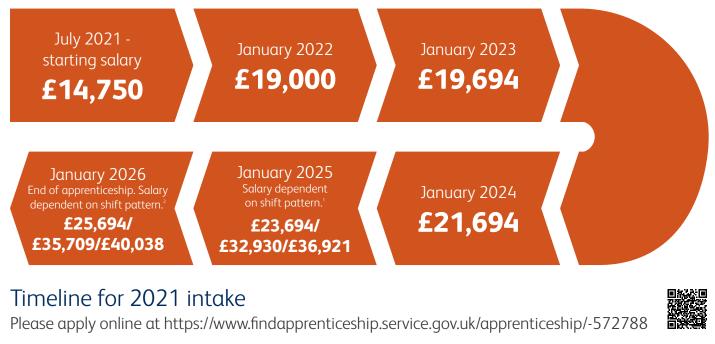

## Competitive salaries with BD Advanced Level Apprenticeship

BD Plymouth, Belliver Way, Plymouth, Devon, PL6 7BP

### www.bd.com/en-eu

BD and the BD Logo are trademarks of Becton, Dickinson and Company. © 2021 BD. All rights reserved.

1 January 2025: Salary dependent on shift pattern/apprentice final placement. £23,694 (Days - Monday to Friday shift pattern), £32,930 (Continuous Day Shift 11 am to 11pm, working 3 days on 3 days off), £36,921 (Continuous Night Shift 11pm to 11am, working 3 nights on 3 nights off).
2 January 2026: An of apprenticeship: Salary dependent on shift pattern. £25,694 (Days - Monday to Friday shift pattern), £37,909 (Continuous Day Shift 11am to 11pm, working 3 days on 3 days off), £40,038 (Continuous Night Shift 11pm to 11am, working 3 nights on 3 nights off).