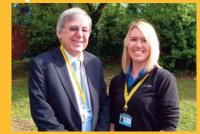

Michael Saltern, Chair of Governors and Coral Jonas, Governor, both with responsibility for Safeguarding